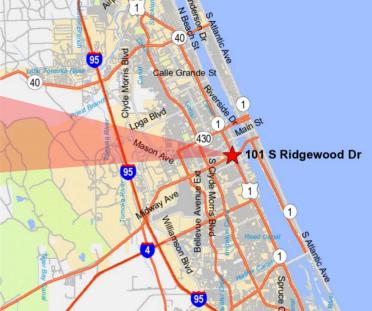

## Located on the SEC of US Hwy 1 and US Hwy 92 in Daytona Beach, FL

- 10,981 sq. ft. CVS Pharmacy with 1.6 Acre land area
- Convenient and direct access to Interstate-95
- Only a 5 minute drive to Daytona Beach International Airport

Traffic Count: 54,000 vehicles daily on US-1 and US-92 combined