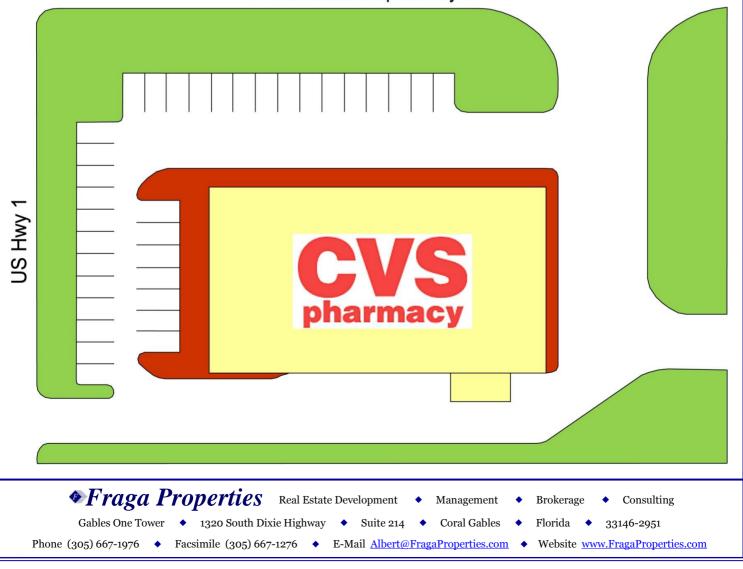

## **CVS PHARMACY**

Daytona Beach, Florida

## Located on the SEC of US Hwy 1 and US Hwy 92 in Daytona Beach, FL

- 10,981 sq. ft. CVS Pharmacy with 1.6 Acre land area
- Convenient and direct access to Interstate-95
- Only a 5 minute drive to Daytona Beach International Airport

Traffic Count: 54,000 vehicles daily on US-1 and US-92 combined

## **CVS PHARMACY**

Daytona Beach, Florida

W International Speedway Blvd