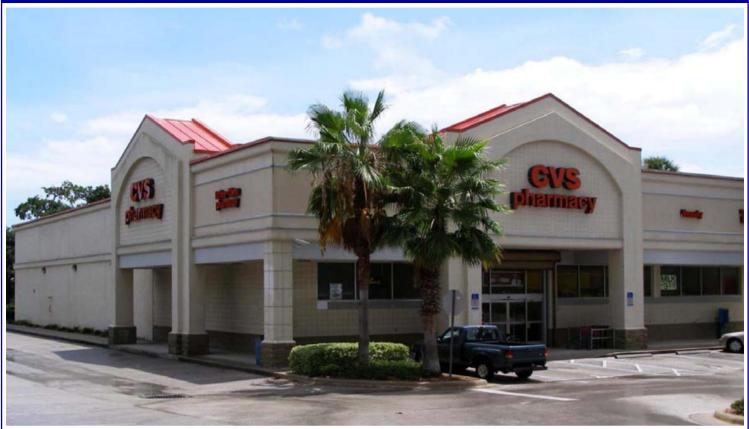

## **CVS PHARMACY**

Daytona Beach, Florida

## Located on the SEC of US Hwy 1 and US Hwy 92 in Daytona Beach, FL

- 10,981 sq. ft. CVS Pharmacy with 1.6 Acre land area
- Convenient and direct access to Interstate-95
- Only a 5 minute drive to Daytona Beach International Airport