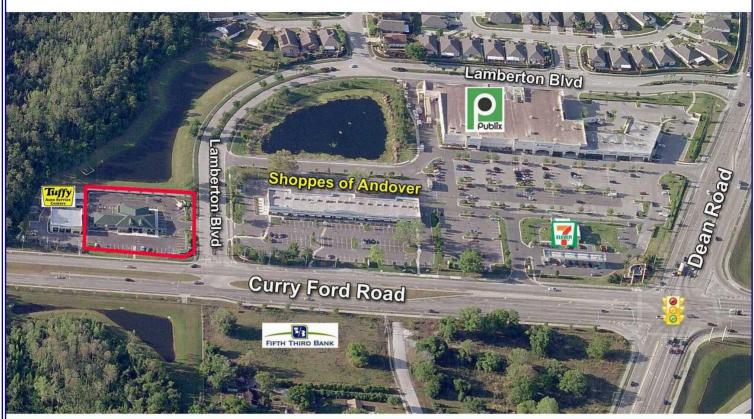

## Bank/Medical/Restaurant site FOR LEASE Orlando, Florida

Located at 3019 Lamberton Blvd in Orlando, FL 32825

- Prime exposure and location for Bank, Medical Center, Restaurant
- 4,600 sq. ft. Freestanding Building with four drive through lanes
- Shadow-anchored by Publix and Shoppes of Andover at signalized intersection of Curry Ford Rd and Dean Rd
- Area Retailers include Publix, Fifth Third Bank, Tuffy Auto Center, Shoppes at Andover, 7-11, RaceTrac and McDonald's
- Ample parking: 37 spaces or 7.7 / 1,000 sq. ft.

| <b>Demographics</b>                                                              | <u>3-Mile</u> | <u>5-Mile</u> |
|----------------------------------------------------------------------------------|---------------|---------------|
| Population                                                                       | 62,405        | 203,253       |
| Average HH Income                                                                | \$70,418      | \$58,735      |
| Number of Households                                                             | 21,552        | 74,722        |
| Traffic Count: 25,500 VPD on Curry Rd and 63,000 VPD on SR-417 (Eastern Beltway) |               |               |