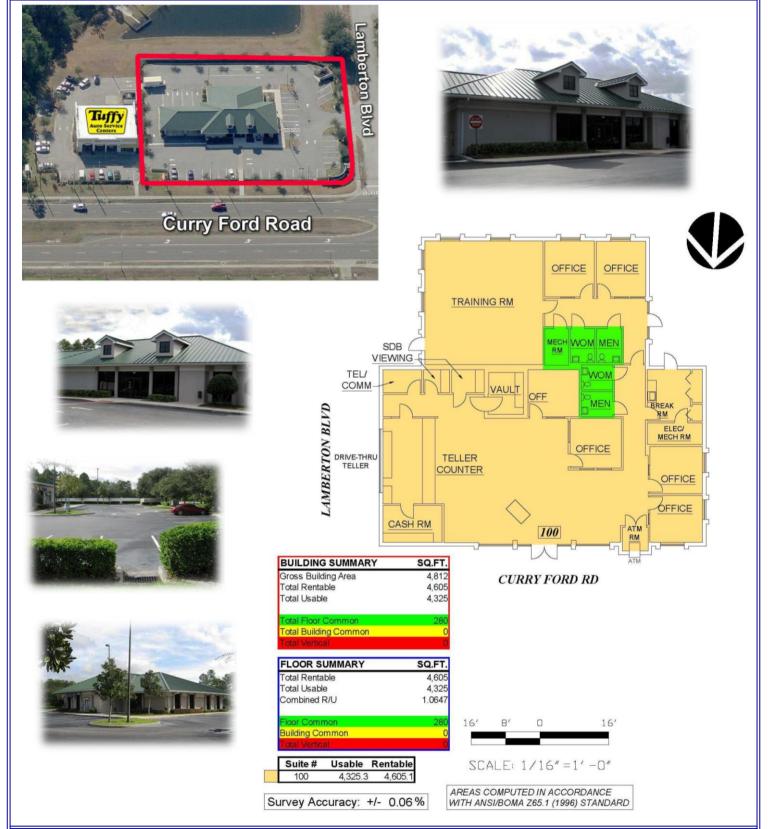

## Bank/Medical/Restaurant site FOR LEASE Orlando, Florida

Located at 3019 Lamberton Blvd in Orlando, FL 32825

- Prime exposure and location for Bank, Medical Center, Restaurant
- 4,600 sq. ft. Freestanding Building with four drive through lanes
- Shadow-anchored by Publix and Shoppes of Andover at signalized intersection of Curry Ford Rd and Dean Rd
- Area Retailers include Publix, Fifth Third Bank, Tuffy Auto Center, Shoppes at Andover, 7-11, RaceTrac and McDonald's
- Ample parking: 37 spaces or 7.7 / 1,000 sq. ft.

## Freestanding Building for Lease