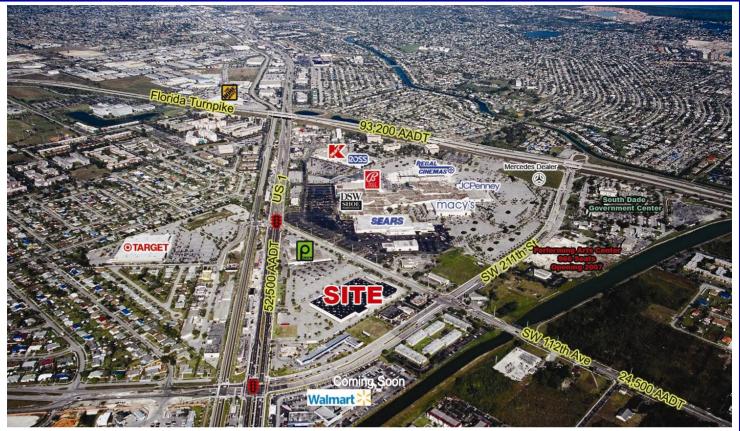

## CUTLER BAY TOWNE CENTER

## Located on U.S. 1 and SW 211<sup>th</sup> Street

- 107,000 sq. ft. building adjacent to Publix Supermarket
- Across from the newly tenanted and renovated Southland Mall
- Join 24 Hour Fitness, DD's Discounts, Office Depot and Party City
- Area retailers include: Home Depot, Target, DSW Shoes, Sears, Publix, Macy's, K-Mart, Ross, Regal Cinema, Starbucks Coffee, Mercedes Benz and many more

**Traffic Count**: 77,000 – US 1 & 112<sup>th</sup> Avenue combined

93,200 – Florida Turnpike