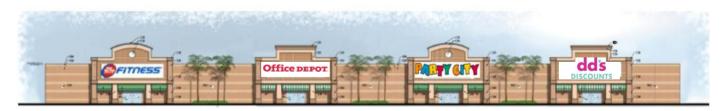

## Located on U.S. 1 and SW 211<sup>th</sup> Street

- 107,000 sq. ft. building adjacent to Publix Supermarket
- Across from the newly tenanted and renovated Southland Mall
- Join 24 Hour Fitness, DD's Discounts, Office Depot and Party City
- Area retailers include: Home Depot, Target, DSW Shoes, Sears, Publix, Macy's, K-Mart, Ross, Regal Cinema, Starbucks Coffee, Mercedes Benz and many more