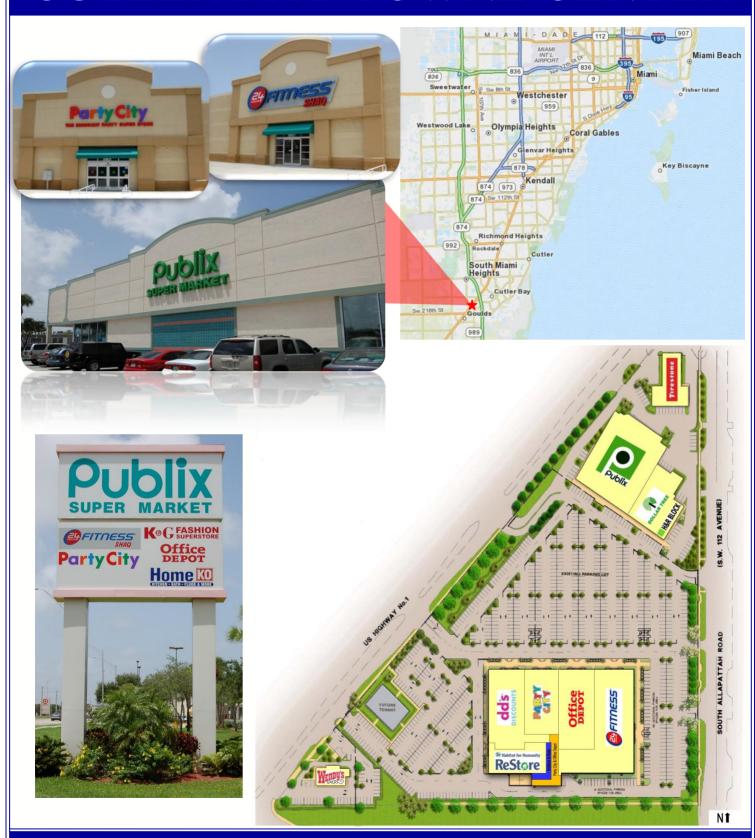

## CUTLER BAY TOWNE CENTER

## Located on U.S. 1 and SW 211<sup>th</sup> Street

- 107,000 sq. ft. building adjacent to Publix Supermarket
- Across from the newly tenanted and renovated Southland Mall
- Join 24 Hour Fitness, DD's Discounts, Office Depot and Party City
- Area retailers include: Home Depot, Target, DSW Shoes, Sears, Publix, Macy's, K-Mart, Ross, Regal Cinema, Starbucks Coffee, Mercedes Benz and many more