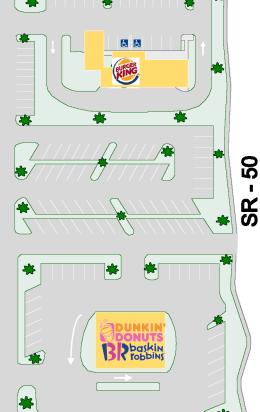

## Located on the NEC of County Road 565-A & State Road 50 in the Clermont MSA, South Lake County, Florida

- Prime exposure and location for Bank, Retail, Health & Fitness Centers
- Join Publix Supermarket, Burger King, Dunkin Donuts, Subway, UPS, Great Clips and many more
- Excellent ingress and egress to center with a signalized intersection at CR 565A and SR 50
- Convenient access to the Florida Turnpike and just over a 30-minute drive to Downtown Orlando and Disney World.

## 1,300 SF & 1,426 SF Retail Spaces Available

**CR - 565A** 

Please contact: Connie Hull Connie@FragaProperties.com

(305) 441-6633 Ext 11 www.FragaProperties.com

This information is subject to errors, omission, and withdrawal from market, modification of terms and conditions or change of tenants without prior notice