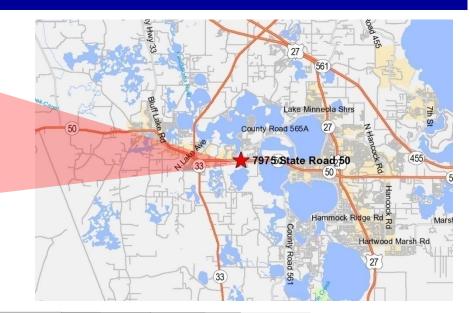

## EAGLE RIDGE SHOPPES

## Located on the NEC of County Road 565-A & State Road 50 in the Clermont MSA, South Lake County, Florida

- Prime exposure and location for Bank, Retail, Health & Fitness Centers
- Join Publix Supermarket, Burger King, Dunkin Donuts, Subway, UPS, Great Clips and many more
- Excellent ingress and egress to center with a signalized intersection at CR 565A and SR 50
- Convenient access to the Florida Turnpike and just over a 30-minute drive to Downtown Orlando and Disney World.

**Traffic Count:** 38,100 vehicles daily on SR-50 & CR-565A combined

Please contact: Connie Hull Connie@FragaProperties.com (305) 441-6633 Ext 11 www.FragaProperties.com