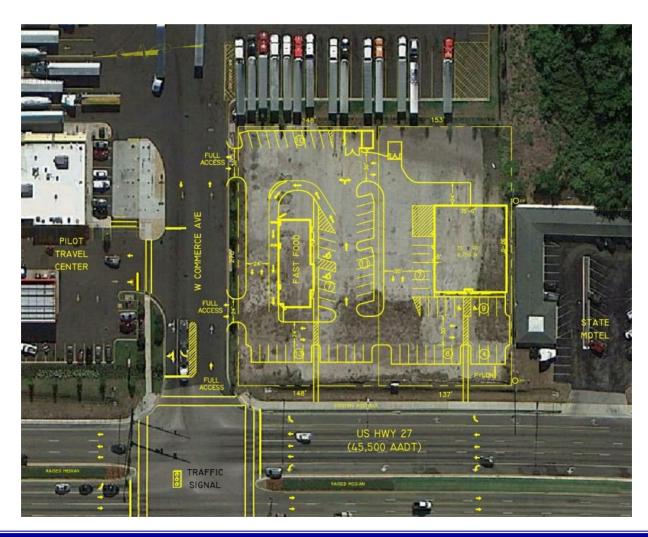

## Located on the SEC of US Hwy 27 and W Commerce Avenue in Haines City, Florida

- 36,960 sq. ft. Parcel available for Land Lease
- Prime exposure and location for Fast Food and Freestanding Retail
- Excellent ingress and egress to center with a signalized intersection at US Hwy 27 and West Commerce Ave and multiple entrances
- Area Retailers: Pilot Travel Center, Sonny's BBQ, Auto Zone, CVS Pharmacy, Walgreens, Winn Dixie, Walmart, McDonald's, Dollar General, Taco Bell and many more

## Parcel Available for Land Lease