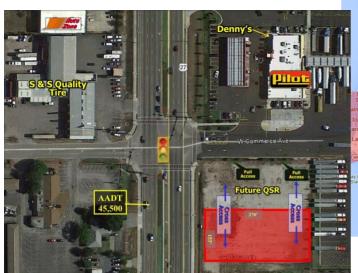

## Located on the SEC of US Hwy 27 and W Commerce Avenue in Haines City, Florida

- 36,960 sq. ft. Parcel available for Land Lease
- Prime exposure and location for Fast Food and Freestanding Retail
- Excellent ingress and egress to center with a signalized intersection at US Hwy 27 and West Commerce Ave and multiple entrances
- Area Retailers: Pilot Travel Center, Sonny's BBQ, Auto Zone, CVS Pharmacy, Walgreens, Winn Dixie, Walmart, McDonald's, Dollar General, Taco Bell and many more

## Parcel Available for Land Lease