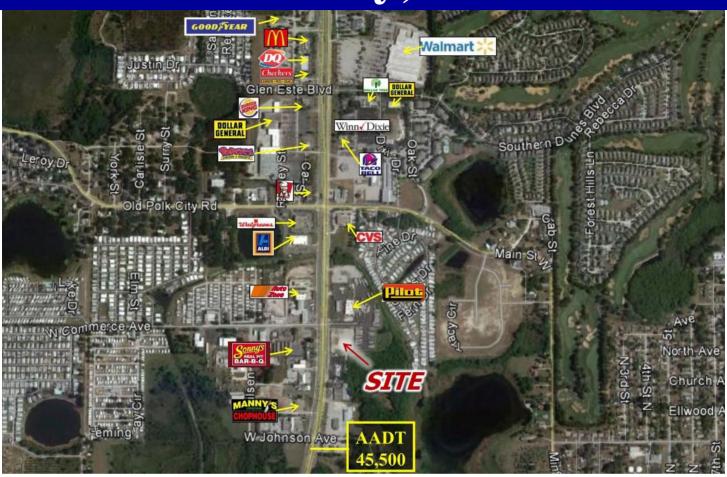

## Located on the SEC of US Hwy 27 and W Commerce Avenue in Haines City, Florida

- 36,960 sq. ft. Parcel available for Land Lease
- Prime exposure and location for Fast Food and Freestanding Retail
- Excellent ingress and egress to center with a signalized intersection at US Hwy 27 and West Commerce Ave and multiple entrances
- Area Retailers: Pilot Travel Center, Sonny's BBQ, Auto Zone, CVS Pharmacy, Walgreens, Winn Dixie, Walmart, McDonald's, Dollar General, Taco Bell and many more

| <b>Demographics</b>           | <u>3-Mile</u>    |
|-------------------------------|------------------|
| Population                    | 25,429           |
| Average HH Income             | \$43,729         |
| Number of Homes               | 9,133            |
| Traffic Count: 45,500 vehicle | s daily on CR-27 |