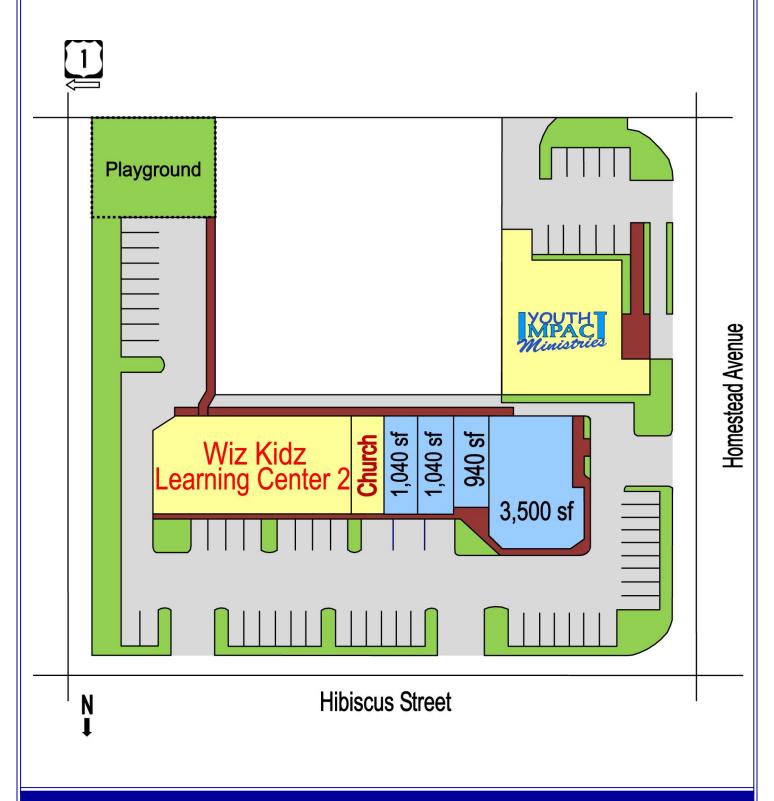

## Located on the corner of Hibiscus Street and Homestead Avenue in Miami, Florida

- Easily accessible from U.S. 1 and Bus Way
- Size: 12,760 sq. ft. and 5,500 sq. ft.
- ♦ Zoned BU-2 and BU-3
- Great location for Church, Government Office, Check Cashing Store, Consignment Store, Dollar Store, Auto Parts Store and other uses
- ◆ Area Businesses: McDonald's, Burger King, South Motors Volkswagen, South Motors Mazda, Northern Tool Equipment & more