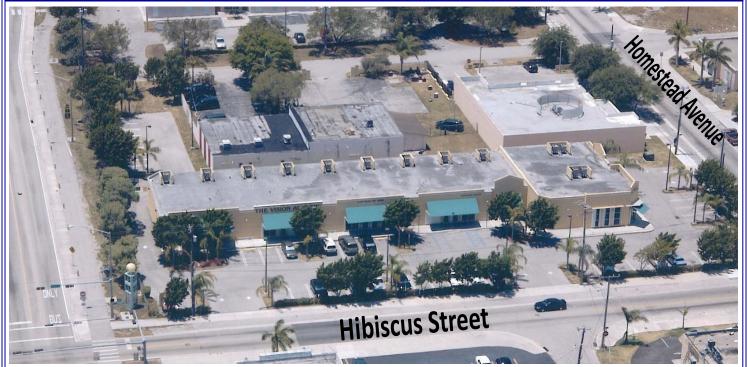

## HIBISCUS PLAZA

Retail Space Available for Lease

## Located on the corner of Hibiscus Street and Homestead Avenue in Miami, Florida

- Easily accessible from U.S. 1 and Bus Way
- Size: 12,760 sq. ft. and 5,500 sq. ft.
- ♦ Zoned BU-2 and BU-3
- Great location for Church, Government Office, Check Cashing Store, Consignment Store, Dollar Store, Auto Parts Store and other uses
- ◆ Area Businesses: McDonald's, Burger King, South Motors Volkswagen, South Motors Mazda, Northern Tool Equipment & more