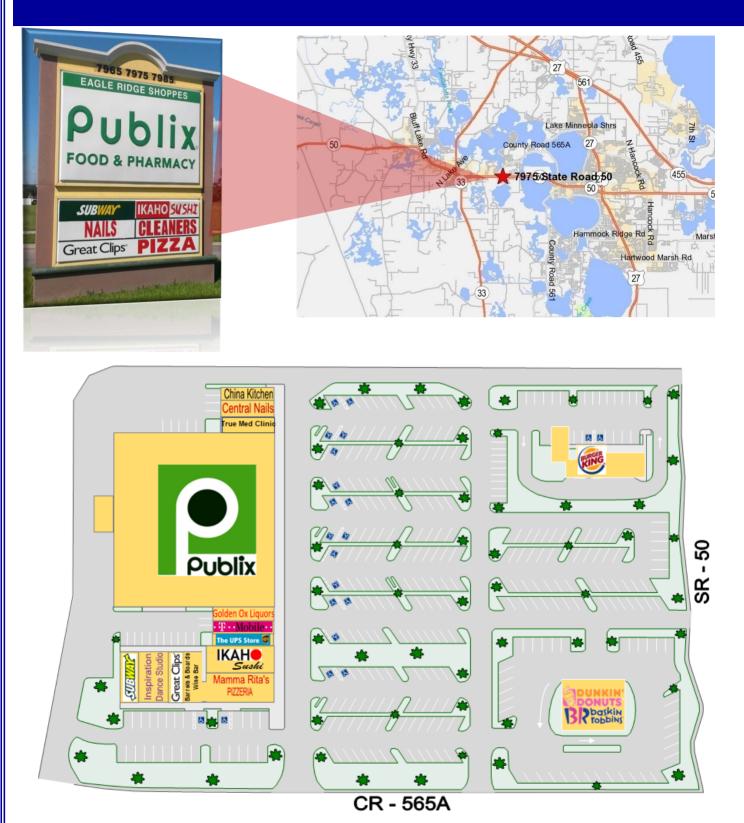

## **EAGLE RIDGE SHOPPES**

## Located on the NEC of County Road 565-A & State Road 50 in the Clermont MSA, South Lake County, Florida

- Prime exposure and location for Bank, Retail, Office
- Join Publix Supermarket, Burger King, Dunkin Donuts, Subway, UPS, Great Clips and many more
- Excellent ingress and egress to center with a signalized intersection at CR 565A and SR 50
- Convenient access to the Florida Turnpike and just over a 30-minute drive to Downtown Orlando and Disney World.

Traffic Count: 38,100 vehicles daily on SR-50 & CR-565A combined

Please contact: Connie Hull Connie@FragaProperties.com

(305) 441-6633 Ext 11 www.FragaProperties.com

Fraga Properties Acquisition | Development Brokerage | Management | Leasing