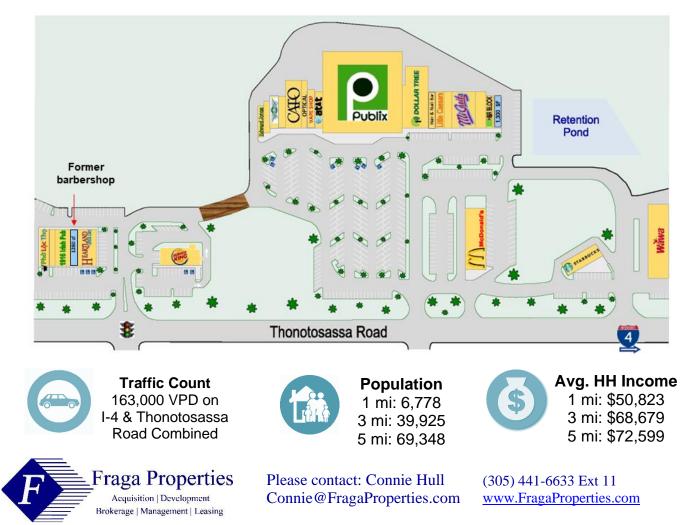

## PLANT CITY CROSSING

1280 SF Former Barbershop, 1300 SF Retail Located at the SWC of Interstate 4 and Thonotosassa Road in Plant City, Florida

- Convenient and direct access to I-4, offering excellent visibility from roadways and only 20 miles from Downtown Tampa with 163,000 vehicles per day
- > Signalized intersection with exceptional ingress and egress to the Shopping Center
- > 85,252 sq. ft. Property with national tenants including:

Area retailers include: McDonalds, Starbucks, Outback Steakhouse, Applebee's, Waffle House, RaceTrac, Carrabba's Grill, Chick Fil-A & WAWA

Please contact: Connie Hull Connie@FragaProperties.com

(305) 441-6633 Ext 11 www.FragaProperties.com