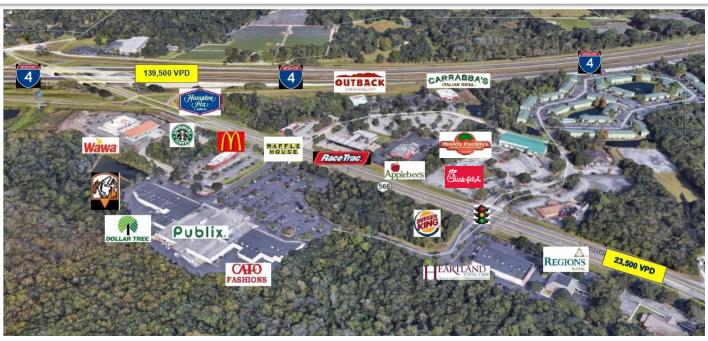

## PLANT CITY CROSSING

1280 SF Former Barbershop, 1300 SF Retail Located at the SWC of Interstate 4 and Thonotosassa Road in Plant City, Florida

- Convenient and direct access to I-4, offering excellent visibility from roadways and only 20 miles from Downtown Tampa with 163,000 vehicles per day
- > Signalized intersection with exceptional ingress and egress to the Shopping Center
- > 85,252 sq. ft. Property with national tenants including:

Area retailers include: McDonalds, Starbucks, Outback Steakhouse, Applebee's, Waffle House, RaceTrac, Carrabba's Grill, Chick Fil-A & WAWA

Please contact: Connie Hull Connie@FragaProperties.com

(305) 441-6633 Ext 11 www.FragaProperties.com