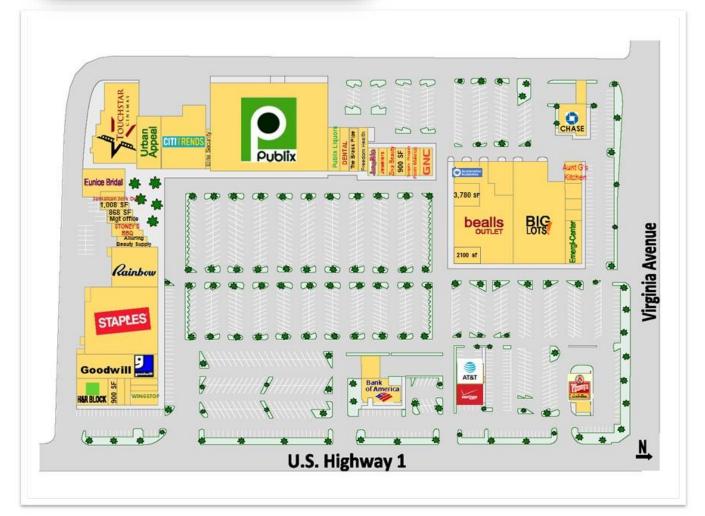

## SABAL PALM PLAZA

## 900-3,780 SF Retail Spaces Available

- Sabal Palm Plaza is located at U.S. 1 and Virginia Avenue in Fort Pierce, Florida, one of St. Lucie County's busiest intersections
- Convenient and direct access to the Florida Turnpike and Interstate-95
- Completely redeveloped in 2016, including an upgraded parking plan, enhanced landscaping as well as new roofing in 2017. Publix has commenced a \$4 Million renovation.
- Great visibility and access to South Federal Hwy

## Come join our family of national retailers:

Publix, Staples, Beall's Outlet, Big Lots, Touchstar Cinemas, Wendy's, Goodwill, Bank of America, Rainbow, Chase Bank, GNC, Citi Trends, Freedom Health, Wingstop, H&R Block & more