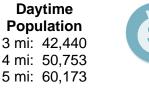

**Population** 3 mi: 48,180 4 mi: 80,272 5 mi: 104,917

Households 3 mi: 21,267 4 mi: 35,121 5 mi: 46,129

Avg. HH Income 3 mi: \$115,964 4 mi: \$119,288 5 mi: \$120,622

Traffic Count 77,000 VPD on US-1 & SE Monterrey Rd combined