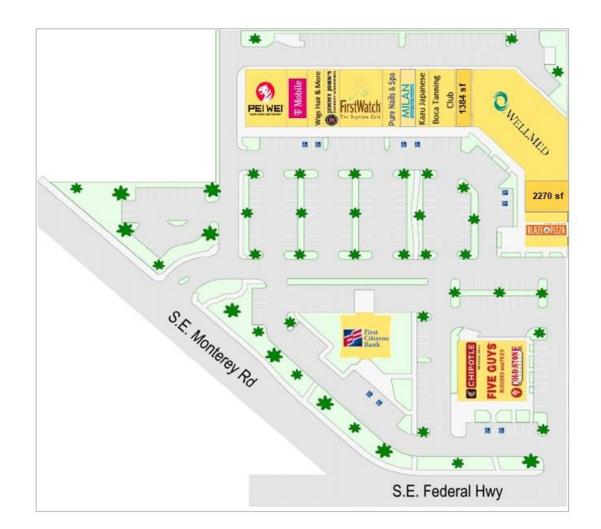

## 1384 SF salon and 2,270 SF Available Adjacent to the Blaze Fast Fired Pizza Located on The NEC Of SE Federal Hwy & SE Monterey Rd in Stuart, Florida

- Excellent ingress and egress to enter with a signalized intersection at SE Federal Highway and SE Monterey Road and full cross access with neighboring Power Center.
- > 42,787 sf Property with national tenants such as:

## STUART NORTH

| Unit                                            | : Tenant                                                                                                                                                                                                                                                                                     | SF                                                                                                                               |
|-------------------------------------------------|----------------------------------------------------------------------------------------------------------------------------------------------------------------------------------------------------------------------------------------------------------------------------------------------|----------------------------------------------------------------------------------------------------------------------------------|
| 1<br>2<br>3<br>4<br>5<br>6<br>7<br>8<br>9<br>10 | E Tenant<br>Pei Wei Asian Kitchen<br>T-Mobile<br>Wig Hair & More<br>Jimmy John's<br>First Watch Restaurant<br>Pure Nails and Spa<br>Milan Laser Hair Removal<br>Kazu Japanese<br>Boca Tanning Club<br>AVAILABLE<br>WellMed<br>AVAILABLE<br>Blaze Fast Fire'd Pizza<br>Chipotle Mexican Grill | SF<br>2,870<br>2,000<br>1,000<br>1,200<br>3,500<br>1,400<br>1,600<br>1,200<br>2,733<br>1,384<br>9,600<br>2,270<br>2,500<br>2,400 |
|                                                 | •                                                                                                                                                                                                                                                                                            |                                                                                                                                  |
|                                                 |                                                                                                                                                                                                                                                                                              |                                                                                                                                  |
| 16                                              | Five Guys Burgers & Fries                                                                                                                                                                                                                                                                    | 2,400                                                                                                                            |
| 17                                              | Cold Stone Creamery                                                                                                                                                                                                                                                                          | 1,200                                                                                                                            |
| 18                                              | First Citizens Bank & Trust                                                                                                                                                                                                                                                                  | 3,800                                                                                                                            |