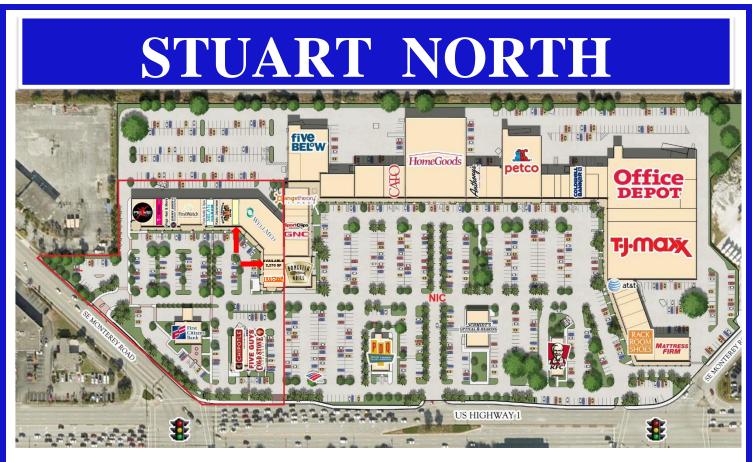

## 1384 SF salon and 2,270 SF Available Adjacent to the Blaze Fast Fired Pizza Located on The NEC Of SE Federal Hwy & SE Monterey Rd in Stuart, Florida

- Excellent ingress and egress to enter with a signalized intersection at SE Federal Highway and SE Monterey Road and full cross access with neighboring Power Center.
- > 42,787 sf Property with national tenants such as:

- Direct access to SE Dixie Hwy / A1A and easy access to the Florida Turnpike.
- Area retailers include: TJ Maxx,
  Petco, HomeGoods, Office Depot,
  Home Depot, Publix, Winn Dixie,
  Lowe's, Walmart Supercenter and
  many more

## STUART NORTH

| Unit                                            | : Tenant                                                                                                                                                                                                                                                                                     | SF                                                                                                                               |
|-------------------------------------------------|----------------------------------------------------------------------------------------------------------------------------------------------------------------------------------------------------------------------------------------------------------------------------------------------|----------------------------------------------------------------------------------------------------------------------------------|
| 1<br>2<br>3<br>4<br>5<br>6<br>7<br>8<br>9<br>10 | E Tenant<br>Pei Wei Asian Kitchen<br>T-Mobile<br>Wig Hair & More<br>Jimmy John's<br>First Watch Restaurant<br>Pure Nails and Spa<br>Milan Laser Hair Removal<br>Kazu Japanese<br>Boca Tanning Club<br>AVAILABLE<br>WellMed<br>AVAILABLE<br>Blaze Fast Fire'd Pizza<br>Chipotle Mexican Grill | SF<br>2,870<br>2,000<br>1,000<br>1,200<br>3,500<br>1,400<br>1,600<br>1,200<br>2,733<br>1,384<br>9,600<br>2,270<br>2,500<br>2,400 |
|                                                 | •                                                                                                                                                                                                                                                                                            |                                                                                                                                  |
|                                                 |                                                                                                                                                                                                                                                                                              |                                                                                                                                  |
| 16                                              | Five Guys Burgers & Fries                                                                                                                                                                                                                                                                    | 2,400                                                                                                                            |
| 17                                              | Cold Stone Creamery                                                                                                                                                                                                                                                                          | 1,200                                                                                                                            |
| 18                                              | First Citizens Bank & Trust                                                                                                                                                                                                                                                                  | 3,800                                                                                                                            |